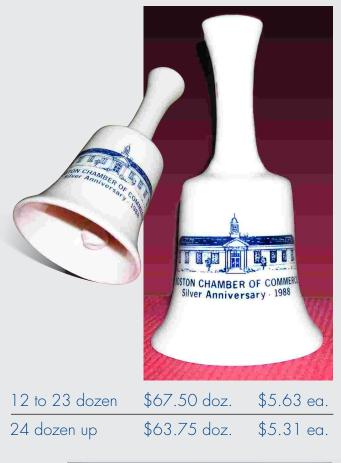

## BELLS

PERSONALIZED for your church, community or event. Use a scene from your plate drawing and offer these along with your plates...

The art will be almost 2 inches wide.