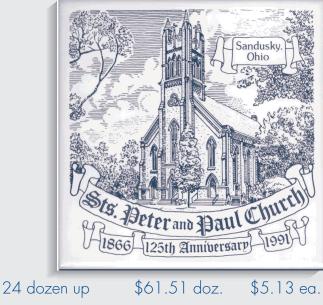

# TILES

USEFUL and decorative, a 6" tile from Kettlesprings is an additional way to promote your event. They are backed with heatproof cork for actual use or can be displayed using the hanger securely imbedded in the backing.